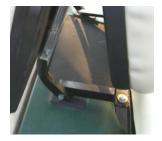

## Super Saver Seat Kit Installation Instructions Yamaha G14-G22

- 1. Remove canopy top. If reinstalling canopy top, keep front installed and prop rear of top; save hardware.
- 2. Remove front seat back cushions; save hardware.
- 3. Remove access panel.
- 4. Remove bag rack/sweater basket assembly; save hardware.
- 5. Remove rear bumper.
- 6. Install Footplate using (2) M10x25 bolts with (2) washers up through the bumper mounting holes
- 7. Install Vertical Support Brackets to Footplate using (2) M10x40 bolts with washers and nuts.
- 8. Attach Front Seat Back Support Posts using hardware from Step 4.
- 9. Re-install access panel.
- 10. Set Flip Frame in place.
- 11. Attach Flip Frame to Vertical Support Brackets using (2) M10x25 bolts with washers and nuts.
- Attach Flip Frame to Front Seat Back Support Posts using (2) M10x40 bolts with washers and nuts.
- 13. Attach Rear Seat Back Support Brackets to Flip Frame using (2) M10x25 bolts with (2) washers.
- 14. Attach Rear Seat Back Support Brackets to Front Seat Back Support Brackets using (2) M10x40 bolts with washers and nuts.
- 15. Attach Handrails to Flip Frame using (4) M10x45 Phillips truss head bolts with (4) washers and nuts making sure the heads of the bolts are on the inside to allow for the "Flip".
- 16. Attach Handrails to Footplate using (2) M10x65 bolts with washers and nuts.
- 17. Attach front seat back cushion to Front Seat Back Support Posts using hardware from Step 2.
- Attach Rear Seat Back Cushion to Rear Seat Back Brackets using (4) M6x25 bolts with washers.
- 19. Attach Rear Seat Bottom Cushion using (8) M5.5x30 wood screws.
- 20. Install the Pull Strap using (1) M5.5x30 wood screw through the pre-drilled hole in the center of the plastic deck.