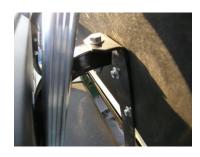

## Super Saver Seat Kit Installation Instructions Yamaha G14-G22

- 1. Remove canopy top. If reinstalling canopy top, keep front installed and prop rear of top; save hardware.
- 2. Remove front seat back cushions; save hardware.
- 3. Remove access panel.
- 4. Remove bag rack/sweater basket assembly; save hardware.
- 5. Remove rear bumper.
- 6. Install Footplate using (2) M10x25 bolts with (2) washers up through the bumper mounting holes
- 7. Install Vertical Support Brackets to Footplate using (2) M10x40 bolts with washers and nuts.
- 8. Attach Front Seat Back Support Posts using hardware from Step 4.
- 9. Re-install access panel.
- 10. Set Flip Frame in place.
- 11. Attach Flip Frame to Vertical Support Brackets using (2) M10x25 bolts with washers and nuts.
- Attach Flip Frame to Front Seat Back Support Posts using (2) M10x40 bolts with washers and nuts.
- 13. Attach Rear Seat Back Support Brackets to Flip Frame using (2) M10x25 bolts with (2) washers.
- 14. Attach Rear Seat Back Support Brackets to Front Seat Back Support Brackets using (2) M10x40 bolts with washers and nuts.
- 15. Attach Handrails to Flip Frame using (4) M10x45 Phillips truss head bolts with (4) washers and nuts making sure the heads of the bolts are on the inside to allow for the "Flip".
- 16. Attach Handrails to Footplate using (2) M10x65 bolts with washers and nuts.
- 17. Attach front seat back cushion to Front Seat Back Support Posts using hardware from Step 2.
- Attach Rear Seat Back Cushion to Rear Seat Back Brackets using (4) M6x25 bolts with washers.
- 19. Attach Rear Seat Bottom Cushion using (8) M5.5x30 wood screws.
- 20. Install the Pull Strap using (1) M5.5x30 wood screw through the pre-drilled hole in the center of the plastic deck.