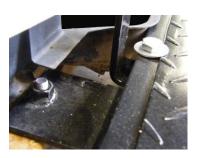

## Super Saver Seat Kit Installation Instructions Yamaha G14-G22

- 1. Remove canopy top. If reinstalling canopy top, keep front installed and prop rear of top; save hardware.
- 2. Remove front seat back cushions; save hardware.
- 3. Remove access panel.
- 4. Remove bag rack/sweater basket assembly; save hardware.
- 5. Remove rear bumper.
- 6. Install Footplate using (2) M10x25 bolts with (2) washers up through the bumper mounting holes
- 7. Install Vertical Support Brackets to Footplate using (2) M10x40 bolts with washers and nuts.
- 8. Attach Front Seat Back Support Posts using hardware from Step 4.
- 9. Re-install access panel.
- 10. Set Flip Frame in place.
- 11. Attach Flip Frame to Vertical Support Brackets using (2) M10x25 bolts with washers and nuts.
- Attach Flip Frame to Front Seat Back Support Posts using (2) M10x40 bolts with washers and nuts.
- 13. Attach Rear Seat Back Support Brackets to Flip Frame using (2) M10x25 bolts with (2) washers.
- 14. Attach Rear Seat Back Support Brackets to Front Seat Back Support Brackets using (2) M10x40 bolts with washers and nuts.
- 15. Attach Handrails to Flip Frame using (4) M10x45 Phillips truss head bolts with (4) washers and nuts making sure the heads of the bolts are on the inside to allow for the "Flip".
- 16. Attach Handrails to Footplate using (2) M10x65 bolts with washers and nuts.
- 17. Attach front seat back cushion to Front Seat Back Support Posts using hardware from Step 2.
- Attach Rear Seat Back Cushion to Rear Seat Back Brackets using (4) M6x25 bolts with washers.
- 19. Attach Rear Seat Bottom Cushion using (8) M5.5x30 wood screws.
- 20. Install the Pull Strap using (1) M5.5x30 wood screw through the pre-drilled hole in the center of the plastic deck.